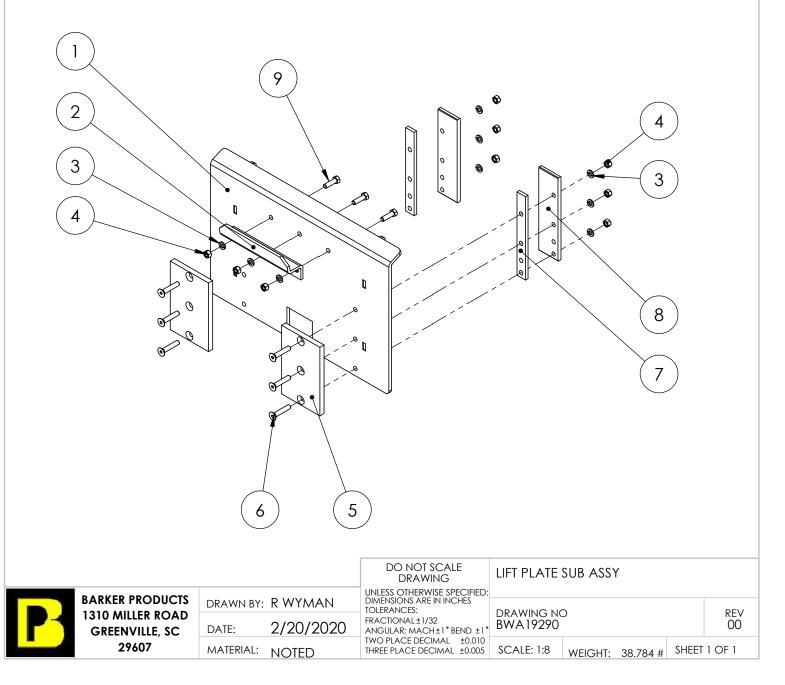

| ITEM NO. | PART NUMBER                          | DESCRIPTION                                                                                         | QTY.                                                                                                                                                                                                                                                  |
|----------|--------------------------------------|-----------------------------------------------------------------------------------------------------|-------------------------------------------------------------------------------------------------------------------------------------------------------------------------------------------------------------------------------------------------------|
| 1        | BW19290                              | LIFT PLATE                                                                                          | 1                                                                                                                                                                                                                                                     |
| 2        | BW00800                              | SADDLE                                                                                              | 1                                                                                                                                                                                                                                                     |
| 3        | XEB061000                            | 3/8 LOCKWASHER                                                                                      | 9                                                                                                                                                                                                                                                     |
| 4        | XDA061600                            | 3/8-16 HEX NUT                                                                                      | 9                                                                                                                                                                                                                                                     |
| 5        | BW10675                              | CAN SUPPORT                                                                                         | 2                                                                                                                                                                                                                                                     |
| 6        | XAD061616                            | 3/8-16 X 2 FSHCS                                                                                    | 6                                                                                                                                                                                                                                                     |
| 7        | BW19110                              | SLIDE SPACER                                                                                        | 2                                                                                                                                                                                                                                                     |
| 8        | BW19100                              | SLIDE CAP                                                                                           | 2                                                                                                                                                                                                                                                     |
| 9        | XAA061610                            | 3/8-16 X 1 1/4 HHCS                                                                                 | 3                                                                                                                                                                                                                                                     |
|          | 1<br>2<br>3<br>4<br>5<br>6<br>7<br>8 | 1 BW19290   2 BW00800   3 XEB061000   4 XDA061600   5 BW10675   6 XAD061616   7 BW19110   8 BW19100 | 1   BW19290   LIFT PLATE     2   BW00800   SADDLE     3   XEB061000   3/8 LOCKWASHER     4   XDA061600   3/8-16 HEX NUT     5   BW10675   CAN SUPPORT     6   XAD061616   3/8-16 X 2 FSHCS     7   BW19110   SLIDE SPACER     8   BW19100   SLIDE CAP |