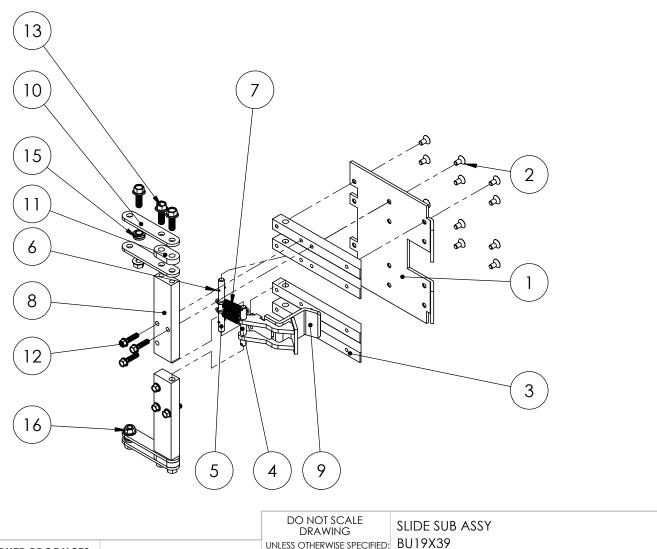

THREE PLACE DECIMAL ±0.005

| PART NUMBER | DESCRIPTION                                                                                                                                                  | QTY.                                                                                                                                                                                                                                                                                                 |
|-------------|--------------------------------------------------------------------------------------------------------------------------------------------------------------|------------------------------------------------------------------------------------------------------------------------------------------------------------------------------------------------------------------------------------------------------------------------------------------------------|
| BW10230     | SLIDE PLATE                                                                                                                                                  | 1                                                                                                                                                                                                                                                                                                    |
| XAD061606   | 3/8-16 X 3/4 FHSCS                                                                                                                                           | 12                                                                                                                                                                                                                                                                                                   |
| BW10240     | SLIDE SUPPORT                                                                                                                                                | 4                                                                                                                                                                                                                                                                                                    |
| BW10100     | hook shaft                                                                                                                                                   | ]                                                                                                                                                                                                                                                                                                    |
| BW10110     | SPRING SHAFT                                                                                                                                                 | 1                                                                                                                                                                                                                                                                                                    |
| BW02125     | 5/32 X 3/4 SPRING                                                                                                                                            | 2                                                                                                                                                                                                                                                                                                    |
| BW10120     | HOOK SPRING                                                                                                                                                  | 2                                                                                                                                                                                                                                                                                                    |
| BW19285     | SLIDE DRIVE                                                                                                                                                  | 2                                                                                                                                                                                                                                                                                                    |
| BW10680     | LOWER HOOK                                                                                                                                                   | 1                                                                                                                                                                                                                                                                                                    |
| BW19286     | SLIDE DRIVE EXTENSION                                                                                                                                        | 4                                                                                                                                                                                                                                                                                                    |
| BW19287     | EXTENSION SPACER                                                                                                                                             | 2                                                                                                                                                                                                                                                                                                    |
| XAE061612   | 3/8-16 X 1 FLANGED HHCS                                                                                                                                      | 6                                                                                                                                                                                                                                                                                                    |
| XAE081312   | 1/2-13 X 1 1/2 FLANGED HHCS                                                                                                                                  | 6                                                                                                                                                                                                                                                                                                    |
| BW99108     | 1/2" SPHERICAL BEARING                                                                                                                                       | 2                                                                                                                                                                                                                                                                                                    |
| XDH081300   | 1/2-13 FLANGED NUT                                                                                                                                           | 2                                                                                                                                                                                                                                                                                                    |
|             | BW10230<br>XAD061606<br>BW10240<br>BW10100<br>BW10110<br>BW02125<br>BW10120<br>BW19285<br>BW10680<br>BW19286<br>BW19287<br>XAE061612<br>XAE081312<br>BW99108 | BW10230SLIDE PLATEXAD0616063/8-16 X 3/4 FHSCSBW10240SLIDE SUPPORTBW10100HOOK SHAFTBW10110SPRING SHAFTBW021255/32 X 3/4 SPRINGBW10120HOOK SPRINGBW19285SLIDE DRIVEBW10680LOWER HOOKBW19286SLIDE DRIVE EXTENSIONBW19287EXTENSION SPACERXAE0616123/8-16 X 1 FLANGED HHCSXAE0813121/2" SPHERICAL BEARING |

|  | BARKER PRODUCTS<br>1310 MILLER ROAD | DRAWN BY: | R WYMAN   | DINLESS OTHERWISE SPECIFIED:<br>DIMENSIONS ARE IN INCHES<br>TOLERANCES: | DRAWING NO | C       |          |       | REV    |
|--|-------------------------------------|-----------|-----------|-------------------------------------------------------------------------|------------|---------|----------|-------|--------|
|  | GREENVILLE, SC                      | DATE:     | 6/23/2022 | ANGULAR: MACH±1 BEND ±1                                                 | BWA19280   |         |          | 00    |        |
|  | 29607                               | MATERIAL: | NOTED     | TWO PLACE DECIMAL ±0.010<br>THREE PLACE DECIMAL ±0.005                  | SCALE: 1:8 | WEIGHT: | 33.148 # | SHEET | 1 OF 1 |