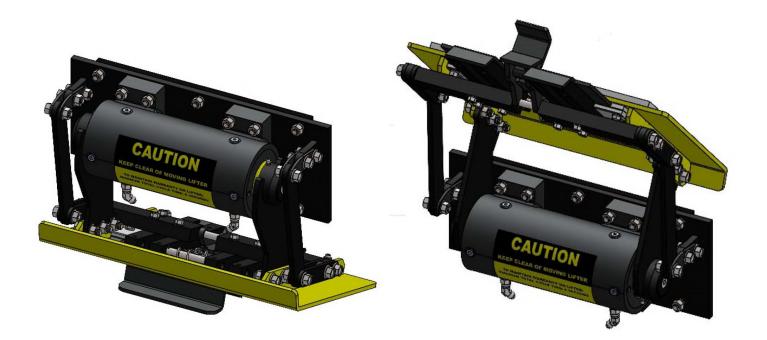

**BP Lifts** By Barker Products 1310 Miller Road, Greenville, SC 29607

Part # BU19441

- Dependable Smooth Acting 27K Helical Rotary Actuator
- Splined Shafts To Eliminate Arm Movement And Wear
- 45 Degree Dump Angle
- No Grease Points
- EZ Bolt On Kit Standard
- Meets ANSI Z245 Type B Specs
- Lifts All Standard American 2 Bar Carts
- Liftplate Arc Motion Makes Cart Attachment Fast And Easy On Unlevel Highway Conditions
- Double Wide Mounting Plate Available. Increases Hopper Height To Decrease Packing Cycles
- 40 to 44 Inch Mounting Height
- 22 to 26 Inch Ground Clearance
- Use on Rear Loaders with or without kick bars