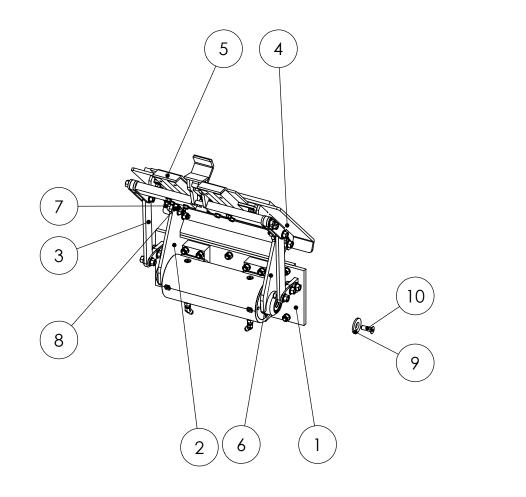

| ITEM NO. | PART NUMBER | DESCRIPTION                 | QTY. |
|----------|-------------|-----------------------------|------|
| 1        | BWA19014    | MAINFRAME SUB ASSY          | 1    |
| 2        | BW19231     | LEFT LIFT ARM BU19041       | 1    |
| 3        | BW19251     | SLIDE LINK                  | 2    |
| 4        | BWA19290    | LIFT PLATE SUB ASSY         | 1    |
| 5        | BWA19280    | SLIDE SUB ASSY              | 1    |
| 6        | BW19241     | RIGHT LIFT ARM BU19041      | 1    |
| 7        | XAE081312   | 1/2-13 X 1 1/2 FLANGED HHCS | 6    |
| 8        | XDH081300   | 1/2-13 FLANGED NUT          | 6    |
| 9        | BW18005     | SPLINE CAP HB25             | 2    |
| 10       | XAD081312   | 1/2-13 X 1 1/2 FHSCS        | 2    |